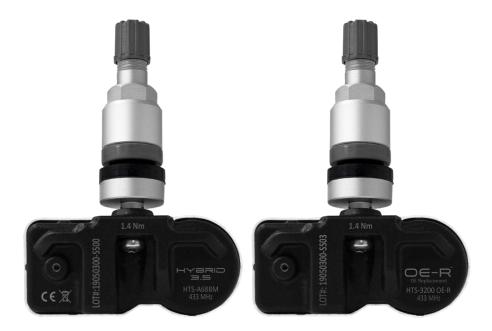

| Tech's Sensor Comparison Chart |                                                               |                                               |
|--------------------------------|---------------------------------------------------------------|-----------------------------------------------|
| Feature                        | <u>T-Pro Hybrid 3.5 Sensor</u>                                | <u>OE-R Sensor</u>                            |
| Туре                           | Universal                                                     | Pre-Programmed Direct OE Replacement          |
| Programming Necessary          | Yes                                                           | No                                            |
| Compatible Diagnostic Tools    | Hamaton, ATEQ, Texa, BrainBee, Snap-On,<br>Tecnomotor and ADE | N/A                                           |
| Coverage                       | Over 95%                                                      | Combined coverage of over 95%                 |
| Other Features                 | LOS, WAL, PAL and SAL                                         | LOS, WAL, PAL and SAL                         |
| Sensor Warranty                | 3 Years                                                       | 3 Years                                       |
| Compatible Valves              | Alloy Clamp-In, Black Clamp-In<br>and Snap-In                 | Alloy Clamp-In, Black Clamp-In<br>and Snap-In |
| Dual-Valve Case                | Yes                                                           | Yes                                           |
| Alloy Wheel Protector          | Yes                                                           | Yes                                           |
| Chipset                        | NXP                                                           | NXP                                           |
| Integrated Memory Chip         | Yes                                                           | Yes                                           |
| Battery Type                   | Maxell                                                        | Maxell                                        |
| Battery Life                   | Approximately 7 Years                                         | Approximately 7 Years                         |
| Advantages                     | Configurable and Programmable-<br>only one sensor needed      | Time-saving and cost efficient                |